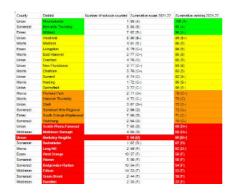

#### What Happens When We Broaden The Dashboard?

What Happens When We Broaden The Dashboard?...<u>Read</u> <u>More</u>