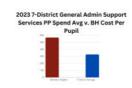

What IS there is worth a

look....Read More

2023 Audit & 2024
Budget Question
1: General
AdministrationSupport Services
Spending

In reviewing the
2023 Audit
document submitted
to the NJ DOE (ACFR)
I came across "
Miscellaneous
Expenditures" under
Support Services
General
Administration,